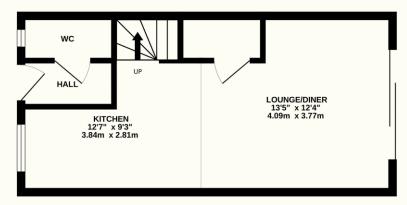

This two-bedroom mid terraced modern property is situated within a small culde-sac on the extremely popular development in Ridgewood, walking distance of nearby schools, public transport, and a short stroll from Uckfield high street. This is the ideal home for those wishing to get on the property ladder with a wonderful, stylish interior, and sociable open plan living area to the ground floor. You first enter an entrance hall with a w/c to side and then lead into a modern through kitchen/living/dining room with double aspect. As an extension to the impressive kitchen is a very useful breakfast bar with space for stools beneath. Located on the first floor are two double bedrooms both served by a fully tiled and just as modern bathroom. Owners of this fantastic property benefit from allocated parking to front and enjoy nicely arranged front and rear gardens with an expanse of decking directly adjacent to the rear of the properties sliding patio doors which is a great area to enjoy a relaxing drink in the warmer summer months.

## TOTAL FLOOR AREA: 644 sq.ft. (59.8 sq.m.) approx.

Whilst every attempt has been made to ensure the accuracy of the floorpian contained here, measurements of doors, windows, rooms and any other items are approximate and no responsibility is taken for any error, omission or mis-statement. This plan is for illustrative purposes only and should be used as such by any prospective purchaser. The services, systems and appliances shown have not been tested and no guarantee as to their operability or efficiency can be given.