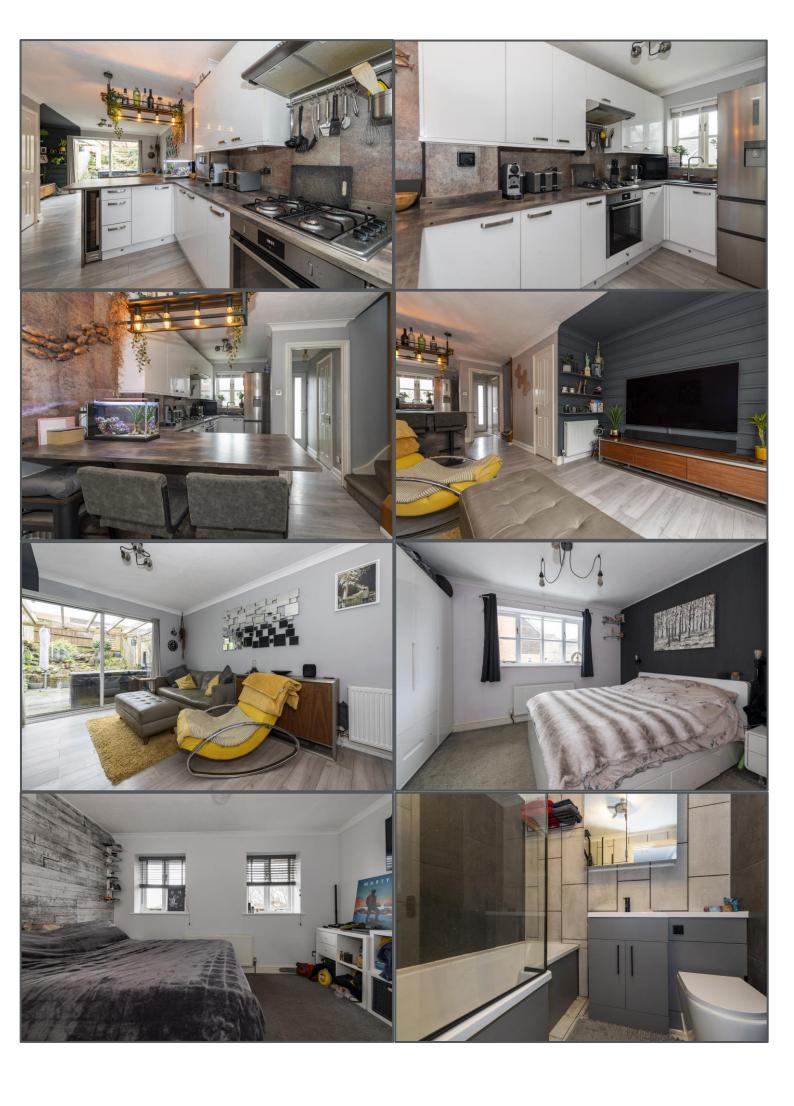

This two-bedroom mid terraced modern property is situated within a small culde-sac on the extremely popular development in Ridgewood, walking distance of nearby schools, public transport, and a short stroll from Uckfield high street. This is the ideal home for those wishing to get on the property ladder with a wonderful, stylish interior, and sociable open plan living area to the ground floor. You first enter an entrance hall with a w/c to side and then lead into a modern through kitchen/living/dining room with double aspect. As an extension to the impressive kitchen is a very useful breakfast bar with space for stools beneath. Located on the first floor are two double bedrooms both served by a fully tiled and just as modern bathroom. Owners of this fantastic property benefit from allocated parking to front and enjoy nicely arranged front and rear gardens with an expanse of decking directly adjacent to the rear of the properties sliding patio doors which is a great area to enjoy a relaxing drink in the warmer summer months.