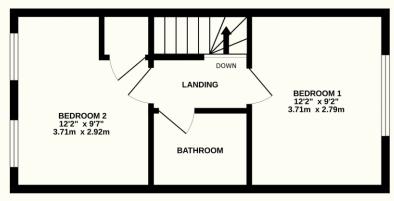

This two-bedroom mid terraced modern property is situated within a small culde-sac on the extremely popular development in Ridgewood, walking distance of nearby schools, public transport, and a short stroll from Uckfield high street. This is the ideal home for those wishing to get on the property ladder with a wonderful, stylish interior, and sociable open plan living area to the ground floor. You first enter an entrance hall with a w/c to side and then lead into a modern through kitchen/living/dining room with double aspect. As an extension to the impressive kitchen is a very useful breakfast bar with space for stools beneath. Located on the first floor are two double bedrooms both served by a fully tiled and just as modern bathroom. Owners of this fantastic property benefit from allocated parking to front and enjoy nicely arranged front and rear gardens with an expanse of decking directly adjacent to the rear of the properties sliding patio doors which is a great area to enjoy a relaxing drink in the warmer summer months.

## TOTAL FLOOR AREA: 644 sq.ft. (59.8 sq.m.) approx.

Whilst every attempt has been made to ensure the accuracy of the floorpian contained here, measurements of doors, windows, rooms and any other items are approximate and no responsibility is taken for any error, omission or mis-statement. This plan is for illustrative purposes only and should be used as such by any prospective purchaser. The services, systems and appliances shown have not been tested and no guarantee as to their operability or efficiency can be given.